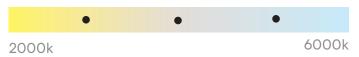

# **About the LED Light**

Light Temperature: CCT 3000k, 4000k or 5000k

| Light Type:      | LED (18w)   |
|------------------|-------------|
| Lumens at 3000k: | 1163 Lumens |
| Lumens at 4000k: | 1281 Lumens |
| Lumens at 5000k: | 1239 Lumens |
| Dimmable:        | No          |