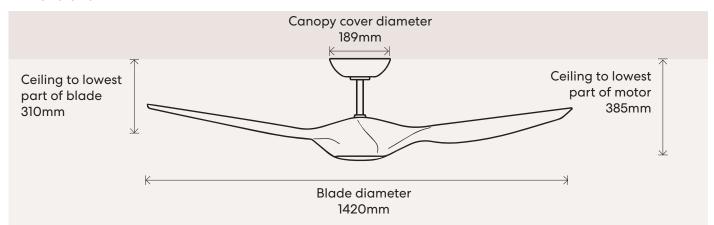

### **Dimensions**

<sup>\*</sup>Must be an enclosed outdoor area min 1.5m from edge of eave/roof, fully shielded from wind, rain & direct sunlight.