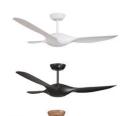

# Origin DC

3 blades entwine around an oval shaped motor, eye catching with superior airflow.

Remote Control

Outdoor Rated

5 Year Motor Warranty 2 year in home + 3 year motor replacement

# **Technical Data**

CFFCOR24WH White

CFFCOR24BK Black

CFFCOR2KO Koa

Accessories

CLFCOR2LED LED Light Kit

CRFCOR90WH White 900mm Rod

CRFCOR90BK Black 900mm Rod